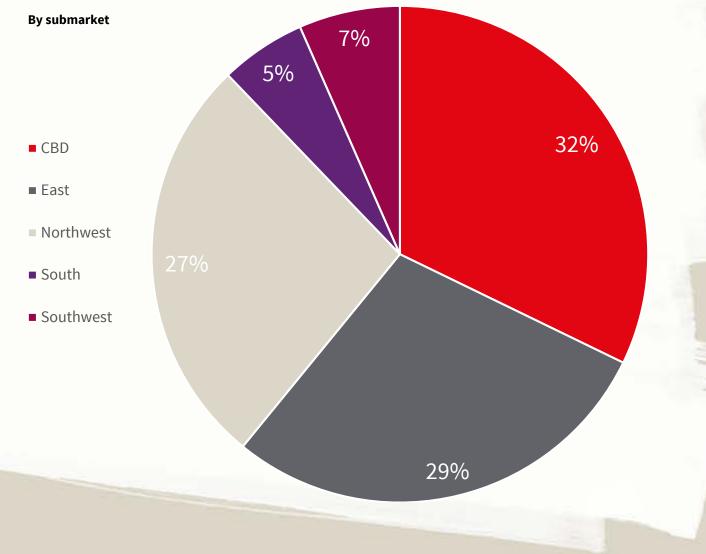

# Construction Summary

#### Q3 2017

Austin Office Construction

### Development pipeline heat map



### Summary

#### Under construction in Austin



....

2,060,664

square feet of office under construction in Austin

19.3% currently preleased





## **Under Construction**

....

| Submarket | Property Name                |           | Available<br>Space (s.f.) | Leased % | Estimated Delivery | Major Prelease Tenant Commitments                                       |
|-----------|------------------------------|-----------|---------------------------|----------|--------------------|-------------------------------------------------------------------------|
| CBD       | Shoal Creek Walk             | 218,432   | 21,218                    | 90.3%    | Q3 2017            | Cirrus Logic (85,000 SF)<br>Vida Capital (21,000 SF)                    |
| CBD       | Westview                     | 100,000   | 100,000                   | 0.0%