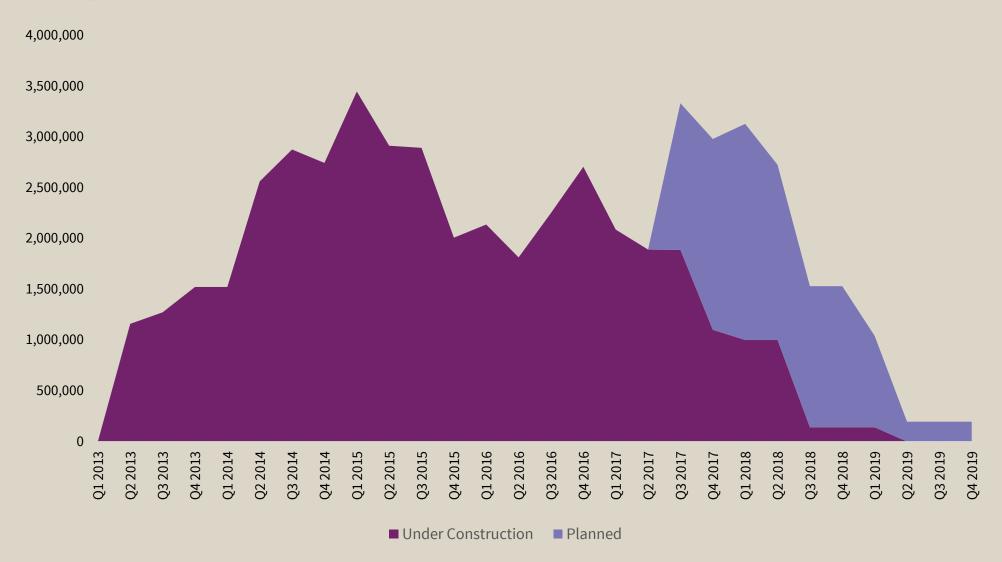

### **Historical & Future**

#### Total square footage under construction in Austin

\*Planned square feet under construction is an estimate and only includes projects with projected ground breaking/delivery dates