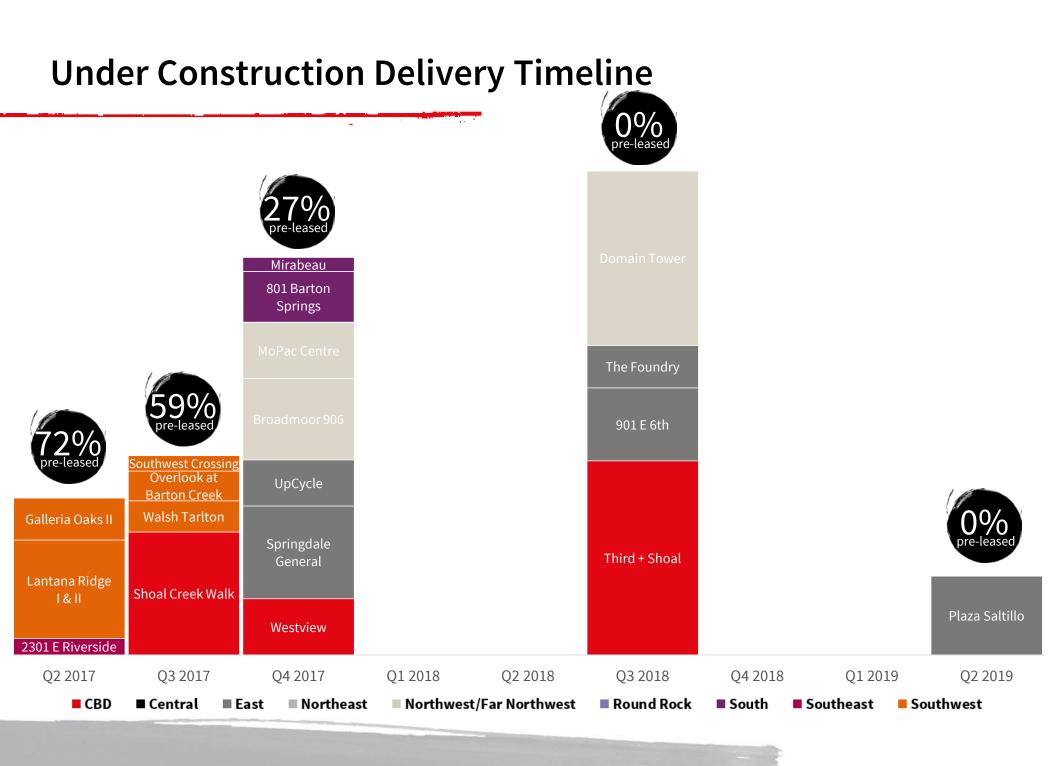

#### Under construction in Austin

....

2,060,664

square feet of office under construction in Austin

19.3% currently preleased

## **Under Construction**

....

| Submarket | Property Name                |           | Available<br>Space (s.f.) | Leased % | Estimated Delivery | Major Prelease Tenant Commitments                                       |
|-----------|------------------------------|-----------|---------------------------|----------|--------------------|-------------------------------------------------------------------------|
| CBD       | Shoal Creek Walk             | 218,432   | 21,218                    | 90.3%    | Q3 2017            | Cirrus Logic (85,000 SF)<br>Vida Capital (21,000 SF)                    |
| CBD       | Westview                     | 100,000   | 100,000                   | 0.0%     | Q4 2017            | TBD                                                                     |
| CBD       | Third + Shoal                | 345,000   | 345,000                   | 0.0%     | Q3 2018            | TBD                                                                     |
| East      | Springdale General           | 165,000   | 79,200                    | 52.0%    | Q4 2017            | The Center for Social Innovation (60,000 SF)<br>Caffe Medici (5,000 SF) |
| East      | UpCycle                      | 81,711    | 81,711                    | 0.0%     | Q4 2017            | TBD                                                                     |
| East      | 901 E 6th                    | 129,444   | 129,444                   | 0.0%     | Q3 2018            | TBD                                                                     |
| East      | The Foundry                  | 75,369    | 75,369                    | 0.0%     | Q3 2018            | TBD                                                                     |
| East      | Plaza Saltillo               | 140,000   | 140,000                   | 0.0%     | Q2 2019            | TBD                                                                     |
| Northwest | Mopac Centre                 | 100,000   | 90,000                    | 10.0%    | Q4 2017            | Austin Capital Bank (10,000 SF)                                         |
| Northwest | Broadmoor 906                | 144,818   | 62,818                    | 56.6%    | Q4 2017            | New York Life (27,000 SF)<br>IBM (55,000 SF)                            |
| Northwest | Domain Tower                 | 310,000   | 310,000                   | 0.0%     | Q3 2018            | TBD                                                                     |
| South     | 801 Barton Springs           | 90,500    | 90,500                    | 0.0%     | Q4 2017            | TBD                                                                     |
| South     | Mirabeau                     | 24,600    | 12,300                    | 50.0%    | Q4 2017            | GSC Architects (10,908 SF)                                              |
| Southwest | Walsh Tarlton                | 55,500    | 55,500                    | 0.0%     | Q3 2017            | TBD                                                                     |
| Southwest | Southwest Crossing           | 27,199    | 16,654                    | 38.8%    | Q3 2017            | D2000 (3,300 SF)                                                        |
| Southwest | The Overlook at Barton Creek | 53,091    | 53,091                    | 0.0%     | Q3 2017            | TBD                                                                     |
|           | CBD                          | 663,432   | 466,218                   | 29.7%    |                    |                                                                         |
|           | East                         | 591,524   | 290,355                   | 14.5%    |                    |                                                                         |
|           | Northwest                    | 554,818   | 462,818                   | 16.6%    |                    |                                                                         |
|           | South                        | 115,100   | 102,800                   | 10.7%    |                    |                                                                         |
|           | Southwest                    | 135,790   | 125,245                   | 7.8%     |                    |                                                                         |
|           | Austin                       | 2,060,664 | 1,662,805                 | 19.3%    |                    |                                                                         |