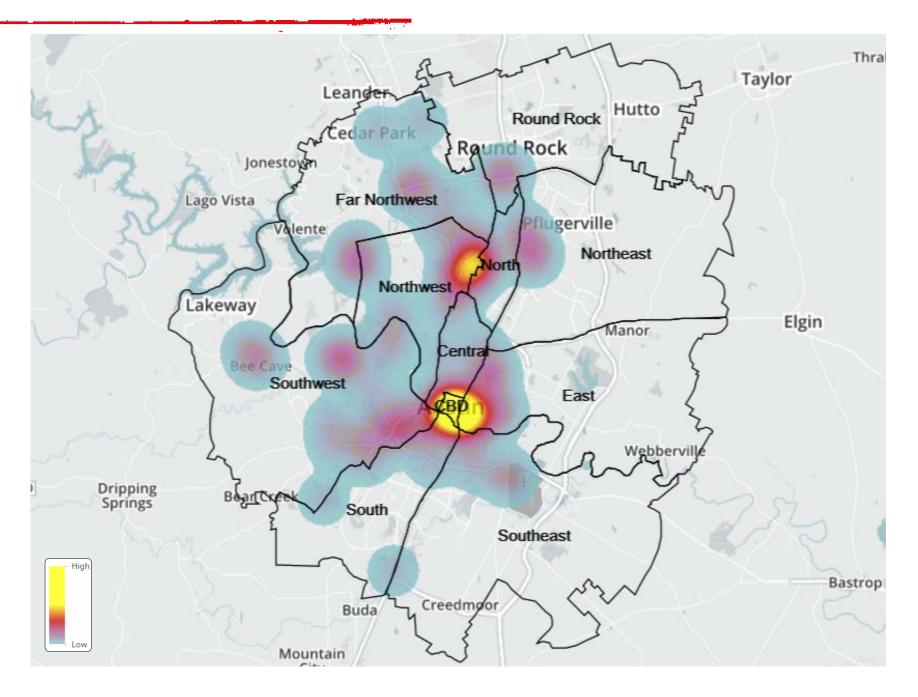

# Construction Summary

#### Q3 2017

Austin Office Construction

### Development pipeline heat map



### Summary

#### Under construction in Austin



....

2,060,664

square feet of office under construction in Austin

19.3% currently preleased





## **Under Construction**

....

| Submarket | Property Name                |           | Available<br>Space (s.f.) | Leased % | Estimated Delivery | Major Prelease Tenant Commitments                                       |
|-----------|------------------------------|-----------|---------------------------|----------|--------------------|-------------------------------------------------------------------------|
| CBD       | Shoal Creek Walk             | 218,432   | 21,218                    | 90.3%    | Q3 2017            | Cirrus Logic (85,000 SF)<br>Vida Capital (21,000 SF)                    |
| CBD       | Westview