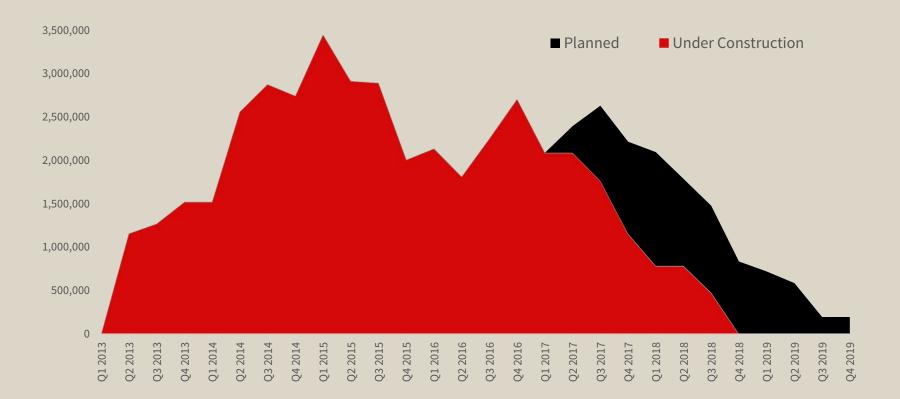

## **Historical & future**

#### Total square footage under construction in Austin

\*Planned square feet under construction is an estimate and only includes projects with projected ground breaking/delivery dates