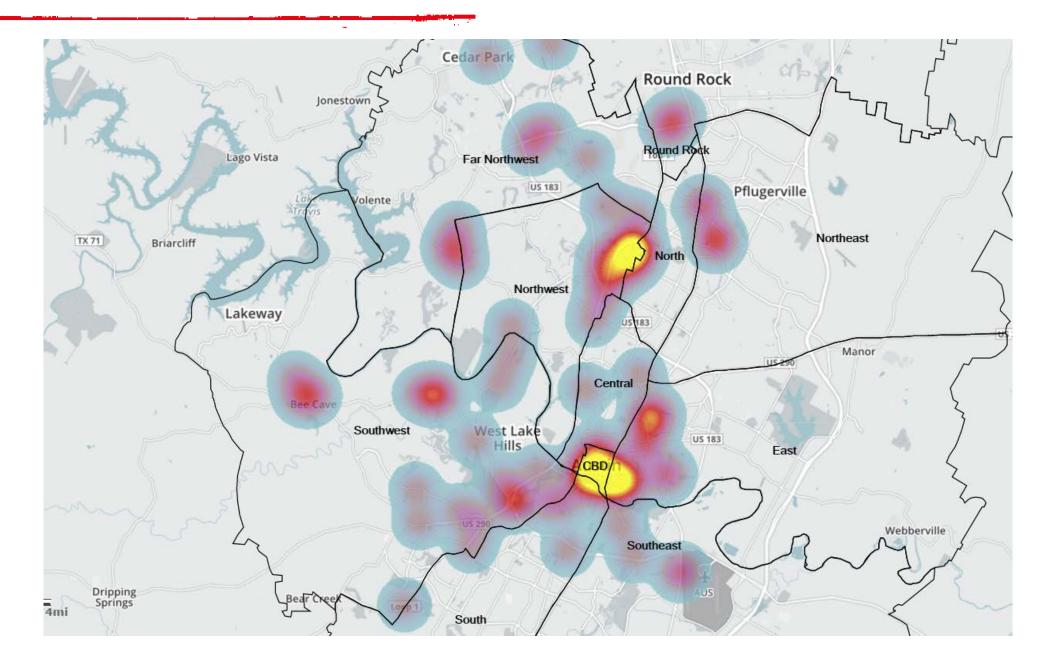

## Development pipeline heat map

### Summary

...

2,087,321

square feet of office under construction in Austin

23.4% currently preleased