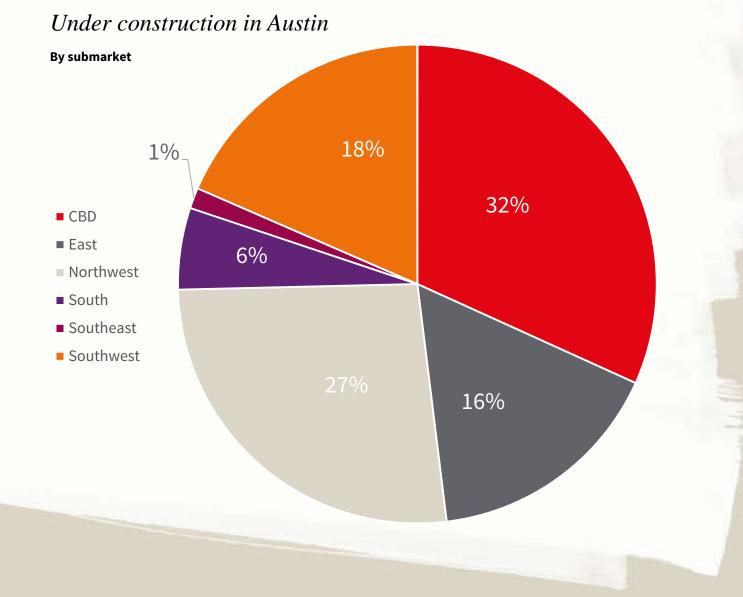

# **Currently under construction**

# **Currently under construction**

Austin

....

2,087,321 1,599,929

| CBD       | Shoal Creek Walk             |         |         |        | Delivery | Major Prelease Tenant Commitments                                       |
|-----------|------------------------------|---------|---------|--------|----------|-------------------------------------------------------------------------|
|           | Shoal Creek Walk             | 210 422 | 21 210  | 00.00/ | 00.0017  | Cirrus Logic (85,000 SF)                                                |
|           |                              | 218,432 |         |        | Q3 2017  | Vida Capital (21,000 SF)                                                |
| CBD       | Westview                     | 100,000 |         |        | Q4 2017  | TBD                                                                     |
| CBD       | Third + Shoal                | 345,000 |         |        | Q3 2018  | TBD                                                                     |
| East      | 979 Springdale               | 45,000  | 45,000  | 0.0%   | Q2 2017  | TBD                                                                     |
| East      | Springdale General           | 165,000 | 99,000  | 40.0%  | Q3 2017  | The Center for Social Innovation (60,000 SF)<br>Caffe Medici (5,000 SF) |
| East      | 901 E 6th                    | 129,444 | 129,444 | 0.0%   | Q3 2018  | TBD                                                                     |
| Northwest | Mopac Centre                 | 100,000 | 100,000 | 0.0%   | Q4 2017  | TBD                                                                     |
| Northwest | Broadmoor 906                | 144,818 | 144,818 | 0.0%   | Q4 2017  | TBD                                                                     |
| Northwest | Domain Tower                 | 310,000 | 310,000 | 0.0%   | Q2 2018  | TBD                                                                     |
| South     | 801 Barton Springs           | 90,500  | 90,500  | 0.0%   | Q3 2017  | TBD                                                                     |
| South     | Mirabeau                     | 24,600  | 12,300  | 50.0%  | Q4 2017  | TBD                                                                     |
| Southeast | 2301 E Riverside             | 29,205  | 29,205  | 0.0%   | Q2 2017  | TBD                                                                     |
| Southwest | Galleria Oaks II             | 74,532  | 49,532  | 33.5%  | Q2 2017  | Undisclosed (25,000 SF)                                                 |
| Southwest | Lantana Ridge I & II         | 175,000 | 0       | 100.0% | Q2 2017  | YETI (175,000 SF)                                                       |
| Southwest | Walsh Tarlton                | 55,500  | 55,500  | 0.0%   | Q3 2017  | TBD                                                                     |
| Southwest | Southwest Crossing           | 27,199  | 15,321  | 43.7%  | Q3 2017  | D2000 (3,300 SF)                                                        |
| Southwest | The Overlook at Barton Creek | 53,091  | 53,091  | 0.0%   | Q3 2017  | TBD                                                                     |
|           |                              |         |         |        |          |                                                                         |
|           | CBD                          | 663,432 | 466,218 | 29.7%  |          |                                                                         |
|           | East                         | 339,444 | 273,444 | 19.4%  |          |                                                                         |
|           | Northwest                    | 554,818 | 554,818 | 0.0%   |          |                                                                         |
|           | South                        | 115,100 | 102,800 | 10.7%  |          |                                                                         |
|           | Southeast                    | 29,205  | 29,205  | 0.0%   |          |                                                                         |
|           | Southwest                    | 385,322 | 173,444 | 55.0%  |          |                                                                         |