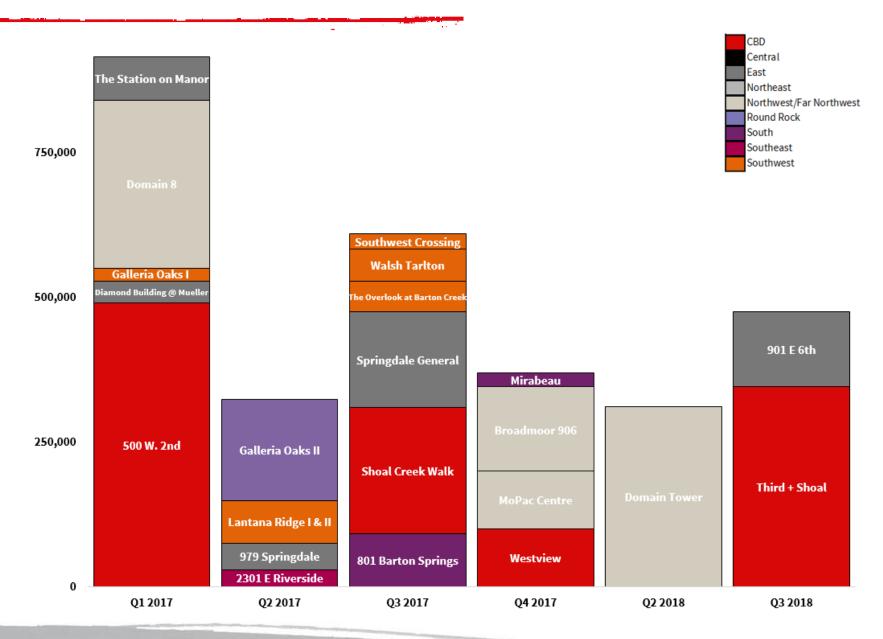

# **Currently under construction**

# **Currently under construction**

Austin

....

2,087,321 1,599,929

| CBD       | Shoal Creek Walk             |         |         |        | Delivery | Major Prelease Tenant Commitments                                       |
|-----------|------------------------------|---------|---------|--------|----------|-------------------------------------------------------------------------|
|           | Shoal Creek Walk             | 210 422 | 21 210  | 00.00/ | 00.0017  | Cirrus Logic (85,000 SF)                                                |
|           |                              | 218,432 |         |        | Q3 2017  | Vida Capital (21,000 SF)                                                |
| CBD       | Westview                     | 100,000 |         |        | Q4 2017  | TBD                                                                     |
| CBD       | Third + Shoal                | 345,000 |         |        | Q3 2018  | TBD                                                                     |
| East      | 979 Springdale               | 45,000  | 45,000  | 0.0%   | Q2 2017  | TBD                                                                     |
| East      | Springdale General           | 165,000 | 99,000  | 40.0%  | Q3 2017  | The Center for Social Innovation (60,000 SF)<br>Caffe Medici (5,000 SF) |
| East      | 901 E 6th                    | 129,444 | 129,444 | 0.0%   | Q3 2018  | TBD                                                                     |
| Northwest | Mopac Centre                 | 100,000 | 100,000 | 0.0%   | Q4 2017  | TBD                                                                     |
| Northwest | Broadmoor 906                | 144,818 | 144,818 | 0.0%   | Q4 2017  | TBD                                                                     |
| Northwest | Domain Tower                 | 310,000 | 310,000 | 0.0%   | Q2 2018  | TBD                                                                     |
| South     | 801 Barton Springs           | 90,500  | 90,500  | 0.0%   | Q3 2017  | TBD                                                                     |
| South     | Mirabeau                     | 24,600  | 12,300  | 50.0%  | Q4 2017  | TBD                                                                     |
| Southeast | 2301 E Riverside             | 29,205  | 29,205  | 0.0%   | Q2 2017  | TBD                                                                     |
| Southwest | Galleria Oaks II             | 74,532  | 49,532  | 33.5%  | Q2 2017  | Undisclosed (25,000 SF)                                                 |
| Southwest | Lantana Ridge I & II         | 175,000 | 0       | 100.0% | Q2 2017  | YETI (175,000 SF)                                                       |
| Southwest | Walsh Tarlton                | 55,500  | 55,500  | 0.0%   | Q3 2017  | TBD                                                                     |
| Southwest | Southwest Crossing           | 27,199  | 15,321  | 43.7%  | Q3 2017  | D2000 (3,300 SF)                                                        |
| Southwest | The Overlook at Barton Creek | 53,091  | 53,091  | 0.0%   | Q3 2017  | TBD                                                                     |
|           |                              |         |         |        |          |                                                                         |
|           | CBD                          | 663,432 | 466,218 | 29.7%  |          |                                                                         |
|           | East                         | 339,444 | 273,444 | 19.4%  |          |                                                                         |
|           | Northwest                    | 554,818 | 554,818 | 0.0%   |          |                                                                         |
|           | South                        | 115,100 | 102,800 | 10.7%  |          |                                                                         |
|           | Southeast                    | 29,205  | 29,205  | 0.0%   |          |                                                                         |
|           | Southwest                    | 385,322 | 173,444 | 55.0%  |          |                                                                         |